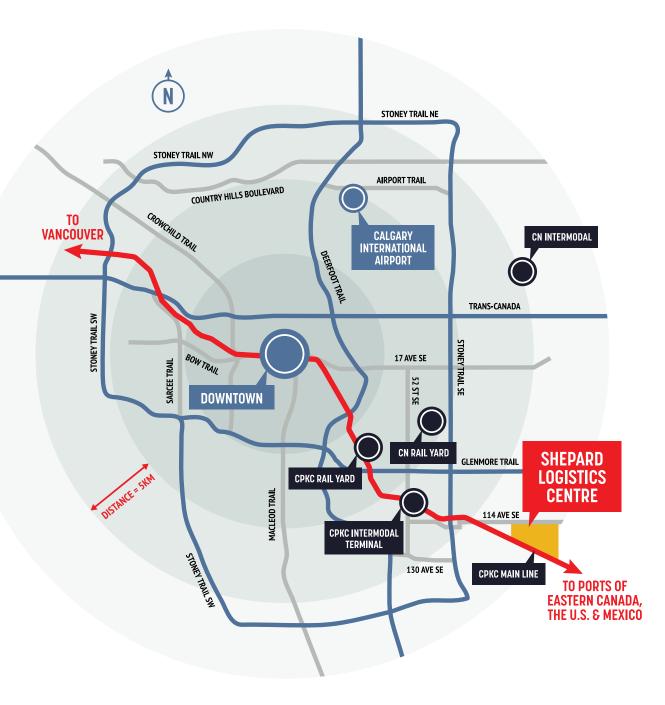

# **REGIONAL ACCESS**

# 7.8 km (4.8 miles)

to CPKC's intermodal ramp.

# 15.5 km (9.6 miles)

to CPKC Calgary rail yard.

# 25.8 km (16 miles)

to CN's intermodal ramp.

# 3.2 km (2 miles)

from Calgary's Ring Road, offering rapid local distribution access.