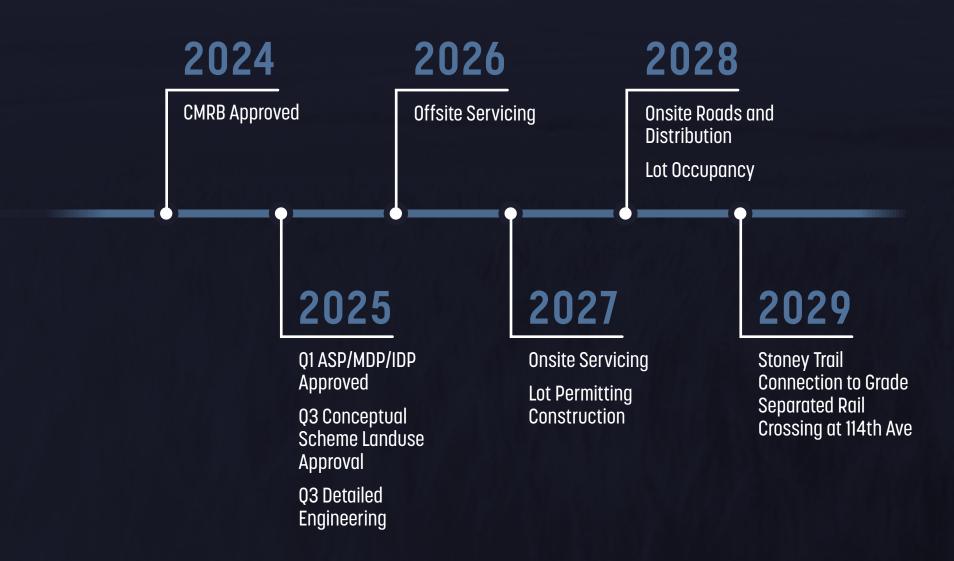

# ANTICIPATED KEY MILESTONES

# SERVICING

- Design of servicing is anticipated to begin in 2025
- Commencement of (offsite) servicing is anticipated to begin in 2026
- Onsite Servicing for the first phase is anticipated to begin in 2027s

# LOTS AVAILABLE

- LOT permitting can begin in 2026 -2027
- Occupancy in 2028