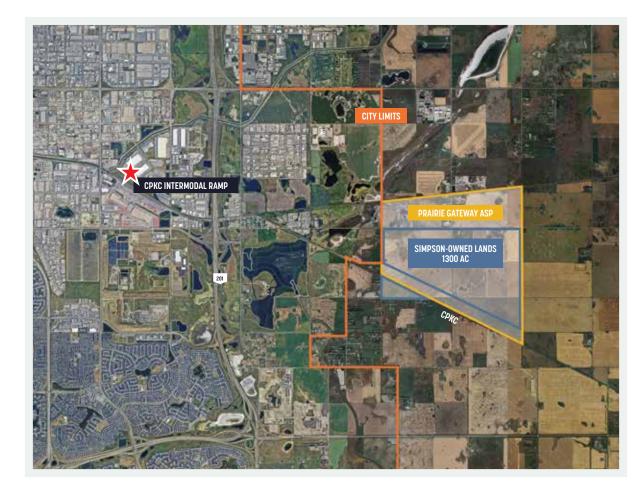

# SHEPARD

LOGISTICS CENTRE

CPKC Site Ready Program

Located in Prairie Economic Gateway

Area structure plan approved by Rocky View County IDP/MDP amendments approved by City of Calgary/Rocky View County Routed in history, carrying industry forward.

# GOLD TIER Status

Shepard Logistics Centre was selected by CPKC for inclusion in their North American site selection program. These projects are located in Mexico, the US and Canada. The site selection program rates projects on a 3 tier status: Gold, Silver and Bronze. They rate the projects based on speed to market and regional opportunity. The tiering status is used to match CPKC client opportunities to projects located on their main line. After meeting with CPKC, and Burns & McDonnell in mid-August we were informed that Shepard Logistics Centre is considered to be a Gold Tier Status.

# **DIRECT RAIL ACCESS**

Connected to the CPKC network for efficient intermodal transport.

# 7.8 km (4.8 miles)

to CPKC's intermodal ramp.

# 15.5 km (9.6 miles)

to CPKC Calgary rail yard.

# 25.8 km (16 miles)

to CN's intermodal ramp.

# 3.2 km (2 miles)

from Calgary's Ring Road, offering rapid local distribution access.

## TOTAL LAND AREA

Over 1,300 unencumbered acres of greenfield development, under single ownership.