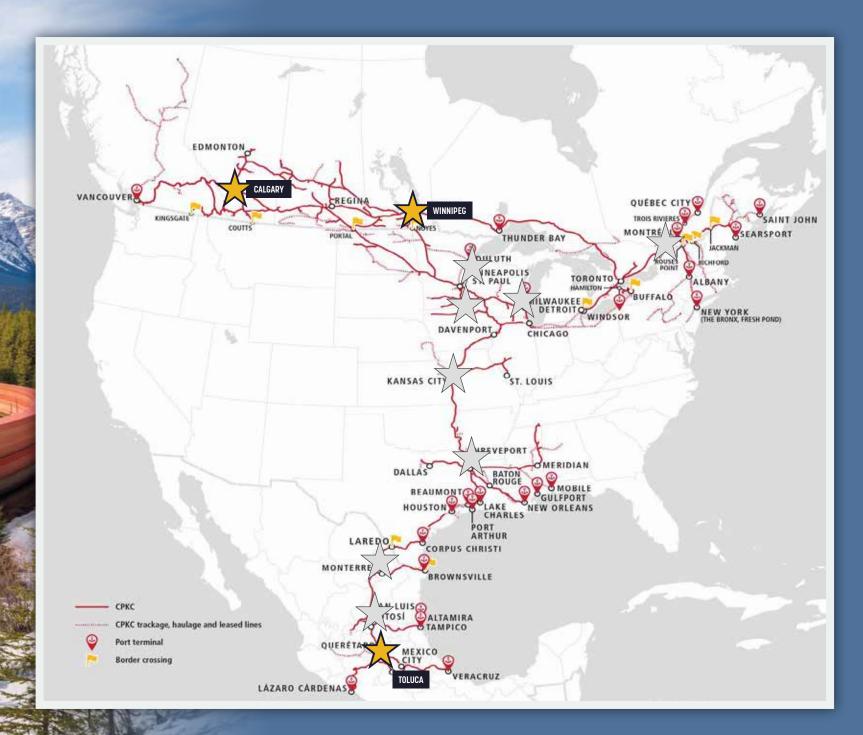

# GOLD TIER Status

Shepard Logistics Centre was selected by CPKC for inclusion in their North American site selection program. These projects are located in Mexico, the US and Canada. The site selection program rates projects on a 3 tier status: Gold, Silver and Bronze. They rate the projects based on speed to market and regional opportunity. The tiering status is used to match CPKC client opportunities to projects located on their main line. After meeting with CPKC, and Burns & McDonnell in mid-August we were informed that Shepard Logistics Centre is considered to be a Gold Tier Status.

# **DIRECT RAIL ACCESS**

Connected to the CPKC network for efficient intermodal transport.

enhances the economic viability of the Prairie Gateway project. The CPKC rail line is the ONLY rail transportation route that connects Canada, the United States, and Mexico"