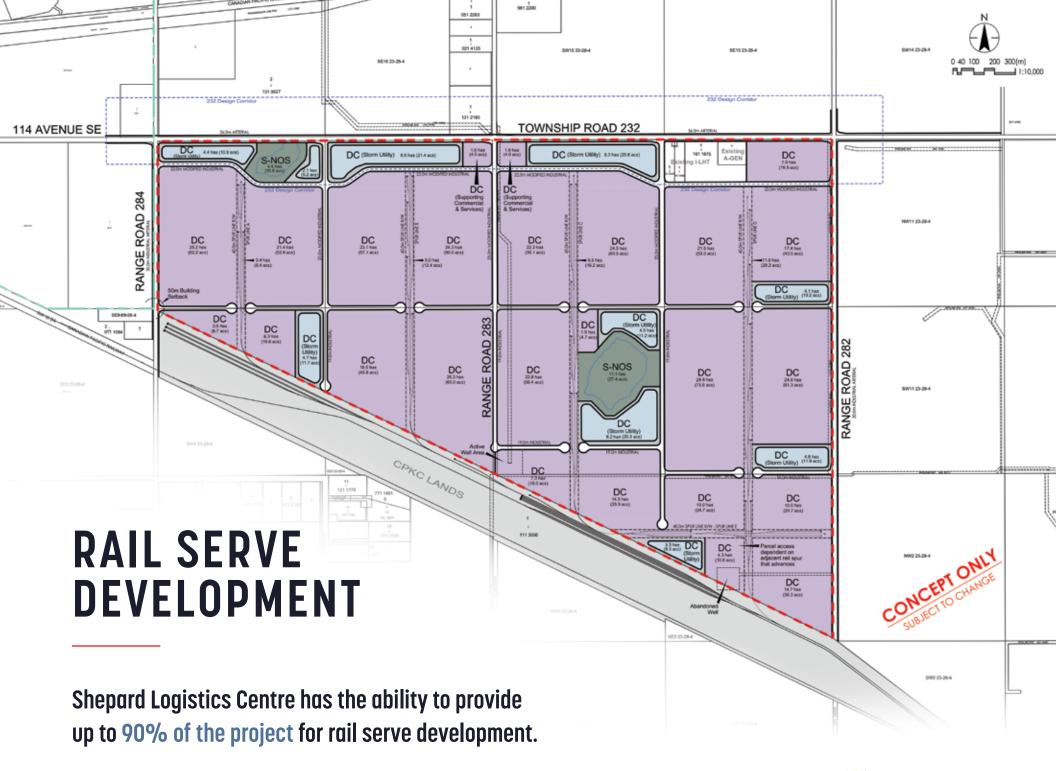

## TOTAL LAND AREA

Over 1,300 unencumbered acres of greenfield development, under single ownership.

# **DEVELOPMENT SCOPE**

Up to 20 million square feet of future industrial development in multiple phases.

The proposed Shepard Logistics Centre has the potential of adding 20M SF of new Industrial rail serve development.

Prairie Gateway will connect businesses to new markets in North America and the World, feature industrial development with direct rail access, providing businesses with efficient and cost-effective ways to transport goods. The Shepard Logistics Centre will build a stronger economy, attract infrastructure investments, create jobs, boost the Calgary regions economic output and generate tax revenue, support modern industrial activity and streamline trade.